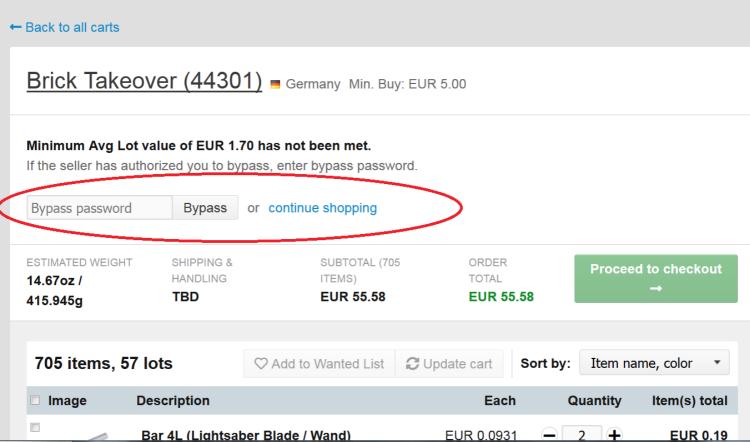

# 11) Sometimes, it can occur you have to pay attention to stores, like on this example: