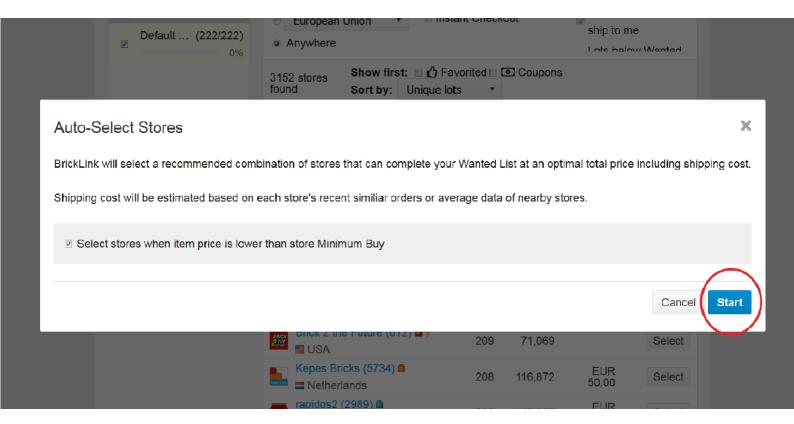

# HOW TO USE XML PARTLIST ON BRICKLINK by Greg998

1) Create a Bricklink account.

2) Put the Mouse on « Want » then click « Upload »



### 3) Choose « Upload Bricklink XML format»



## 4) Copy/paste the XML file content then remove the title.



#### **Upload to Wanted List**

FAQ and Help



5) The Bricklink site will work during several seconds. Then you get this page.
At the bottom, click on « Add to wanted list ».



6) You get this box:
Click on « view Default wanted list »



### 7) Click on « Buy All »



#### 8) Click on « Auto-Select ».



#### 9) On this box, click « Start »



# 10) One to several stores will be selected by Bricklink. Click on « create carts ».

| Selected Stores (6)  1588/1052 assigned (150%) |                    |             |            |                |              |                 |
|------------------------------------------------|--------------------|-------------|------------|----------------|--------------|-----------------|
| Store name                                     | Country            | Unique lots | Item count | Item price     | Min. buy     | Remove all      |
| TORINOBRICKS (1040)                            | <b>■</b> Italy     | 22          | 144        | EUR<br>24.36   | EUR<br>20.00 | Edit Remove     |
| Brick Takeover (44301)                         | Germany            | 57          | 705        | EUR<br>55.58   |