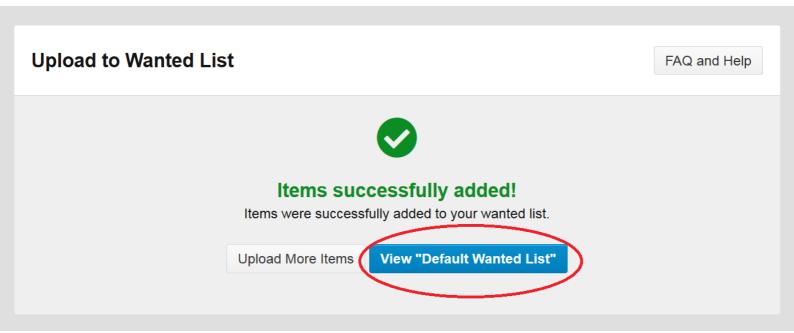

#### **Upload to Wanted List**

FAQ and Help

5) The Bricklink site will work during several seconds. Then you get this page.
At the bottom, click on « Add to wanted list ».

6) You get this box:
Click on « view Default wanted list »