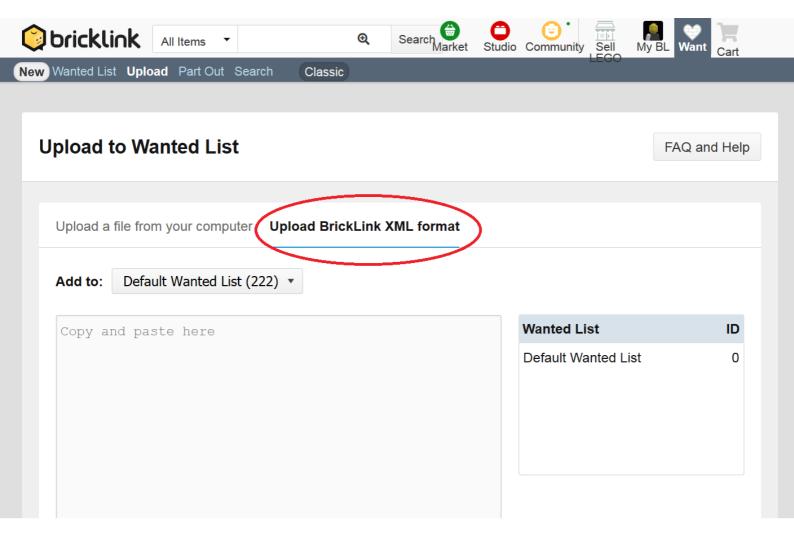

# HOW TO USE XML PARTLIST ON BRICKLINK by Greg998

1) Create a Bricklink account.

2) Put the Mouse on « Want » then click « Upload »



### 3) Choose « Upload Bricklink XML format»



## 4) Copy/paste the XML file content then remove the title.



#### **Upload to Wanted List**

FAQ and Help



5) The Bricklink site will work during several seconds. Then you get this page.
At the bottom, click on « Add to wanted list ».



6) You get this box:
Click on « view Default wanted list »



### 7) Click on « Buy All »



#### 8) Click on « Auto-Select ».



#### 9) On this box, click « Start »



# 10) One to several stores will be selected by Bricklink. Click on « create carts ».

| Selected Stores (6)  1588/1052 assigned (150%) |                    |             |            |                |              |                 |
|------------------------------------------------|--------------------|-------------|------------|----------------|--------------|-----------------|