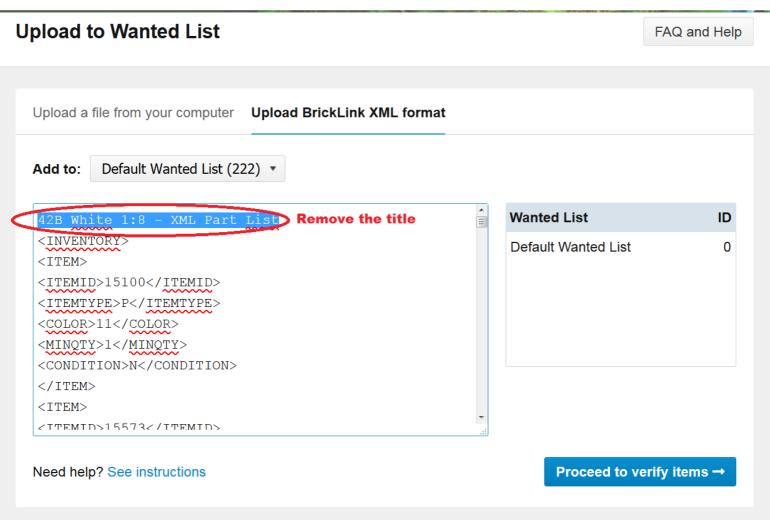

# HOW TO USE XML PARTLIST ON BRICKLINK by Greg998

1) Create a Bricklink account.

2) Put the Mouse on « Want » then click « Upload »



### 3) Choose « Upload Bricklink XML format»



## 4) Copy/paste the XML file content then remove the title.



#### **Upload to Wanted List**

FAQ and Help



5) The Bricklink site will work during several seconds. Then you get this page.
At the bottom, click on « Add to wanted list ».



6) You get this box:
Click on « view Default wanted list »



### 7) Click on « Buy All »



#### 8) Click on « Auto-Select ».



#### 9) On this box, click « Start »



# 10) One to several stores will be selected by Bricklink. Click on « create carts ».

| Selected Stores (6)  1588/1052 assigned (150%) |                    |             |            |                |              |                 |
|------------------------------------------------|--------------------|-------------|------------|----------------|--------------|-----------------|
| Store name                                     | Country