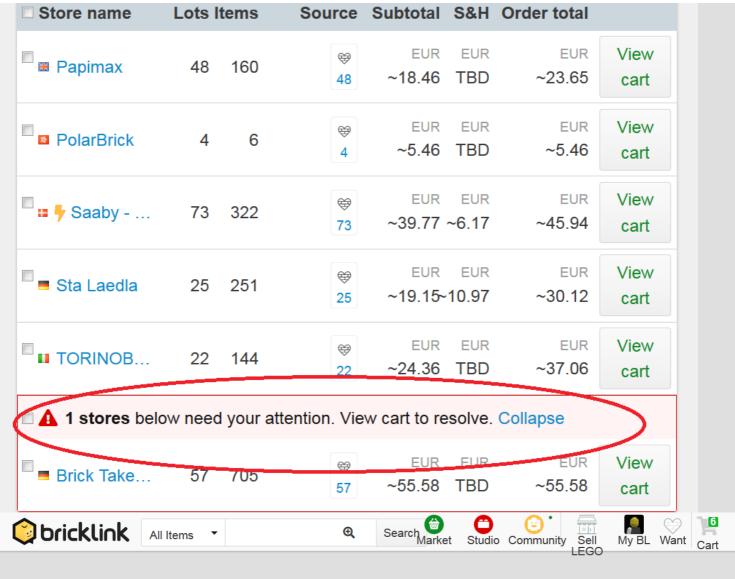

# 11) Sometimes, it can occur you have to pay attention to stores, like on this example: