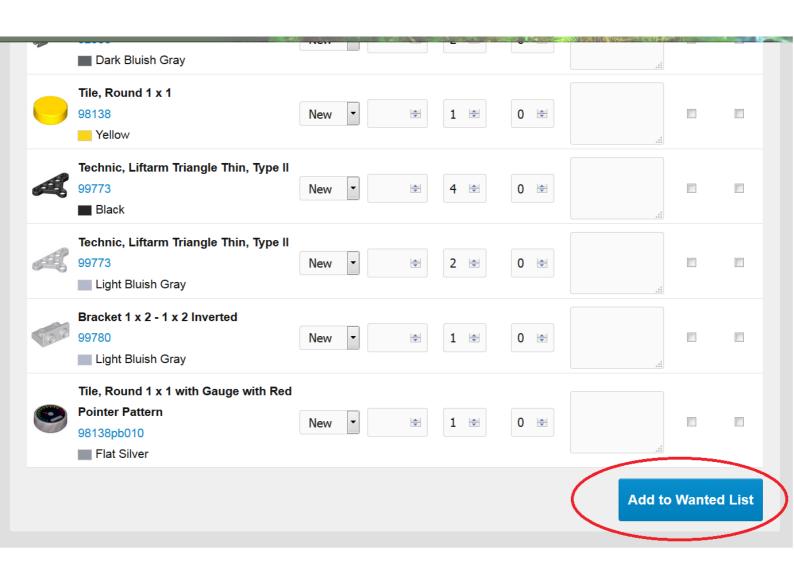

#### **Upload to Wanted List**

FAQ and Help

5) The Bricklink site will work during several seconds. Then you get this page.
At the bottom, click on « Add to wanted list ».

6) You get this box:
Click on « view Default wanted list »