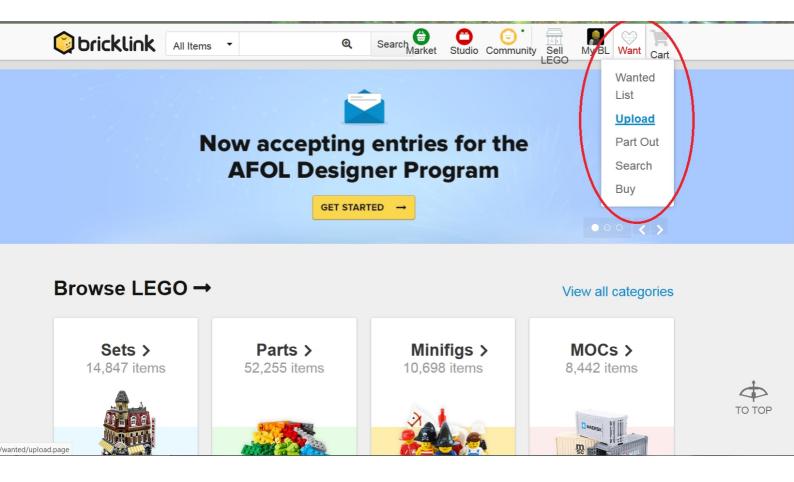

# HOW TO USE XML PARTLIST ON BRICKLINK by Greg998

1) Create a Bricklink account.

2) Put the Mouse on « Want » then click « Upload »