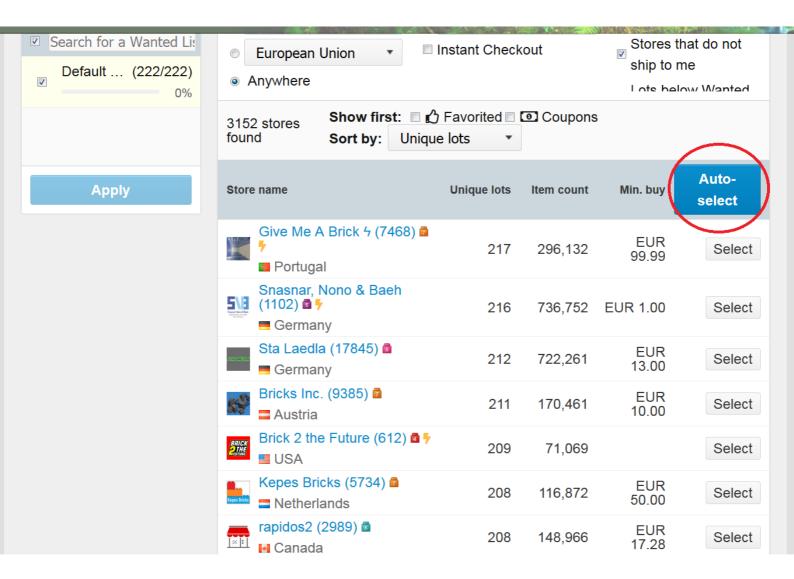

# HOW TO USE XML PARTLIST ON BRICKLINK by Greg998

1) Create a Bricklink account.

2) Put the Mouse on « Want » then click « Upload »



### 3) Choose « Upload Bricklink XML format»



## 4) Copy/paste the XML file content then remove the title.



#### **Upload to Wanted List**

FAQ and Help



5) The Bricklink site will work during several seconds. Then you get this page.
At the bottom, click on « Add to wanted list ».



6) You get this box:
Click on « view Default wanted list »



### 7) Click on « Buy All »



#### 8) Click on « Auto-Select ».



#### 9) On this box, click « Start »



# 10) One to several stores will be selected by Bricklink. Click on « create carts ».

| Selected Stores (6)  1588/1052 assigned (150%) |                    |             |            |                |              |                 |
|------------------------------------------------|--------------------|-------------|------------|----------------|--------------|-----------------|
| Store name                                     | Country            | Unique lots | Item count | Item price     | Min. buy     | Remove all      |
| TORINOBRICKS (1040)                            | <b>■</b> Italy     | 22          | 144        | EUR<br>24.36   | EUR<br>20.00 | Edit Remove     |
| Brick Takeover (44301)                         | Germany            | 57