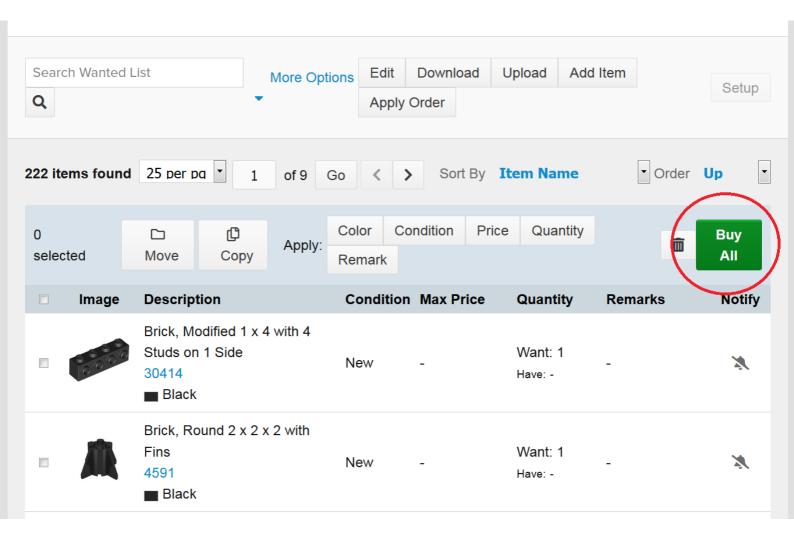

# HOW TO USE XML PARTLIST ON BRICKLINK by Greg998

1) Create a Bricklink account.

2) Put the Mouse on « Want » then click « Upload »



### 3) Choose « Upload Bricklink XML format»



## 4) Copy/paste the XML file content then remove the title.



#### **Upload to Wanted List**

FAQ and Help



5) The Bricklink site will work during several seconds. Then you get this page.
At the bottom, click on « Add to wanted list ».



6) You get this box:
Click on « view Default wanted list »



### 7) Click on « Buy All »



#### 8) Click on « Auto-Select ».



#### 9) On this box, click « Start »



# 10) One to several stores will be selected by Bricklink. Click on « create carts ».

| Selected Stores (6)  1588/1052 assigned (150%) |                    |             |            |                |              |                 |
|------------------------------------------------|--------------------|-------------|------------|----------------|--------------|-----------------|
| Store name                                     | Country            | Unique lots | Item count | Item price     | Min. buy     | Remove all      |
| TORINOBRICKS (1040)                            | <b>■</b> Italy     | 22          | 144        | EUR<br>24.36   | EUR<br>20.00 | Edit Remove     |
| Brick Takeover (44301)